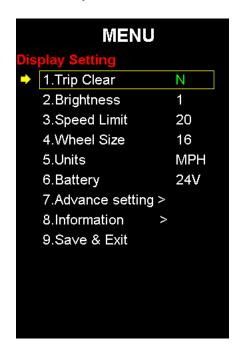

#### 10.1: Trip Clear

**N** means NO, **Y** means YES. Select "Y" and when user return main interface, user will find the **Trip** has been cleared.

Address: NO.35 PuZhou Road, PuKou District, Nanjing City, China

#### 10.3: Speed Limit

The max speed is 99.9 km/h for the default, user can modify the value of max speed, when the riding speed exceeds the set value, the controller will limit the speed to set value, in order to ensure the safety of rider.

#### 10.4: Wheel Size

Select the suitable value to ensure the accuracy of display about speed and mileage.

The set value can be 16, 20, 24, 26, 700C, 28 (unit: inch)

Address: NO.35 PuZhou Road, PuKou District, Nanjing City, China

#### 10.5: Units: **KM/H & MPH**

Select MPH or KMH for the speed and mileage, display will be the currently selected units display.

#### **10.6: Battery**

The battery voltage can be set to 24V, 36V or 48V. This parameter need to be consistent with the actual parameter of user's e-bike.

Address: NO.35 PuZhou Road, PuKou District, Nanjing City, China