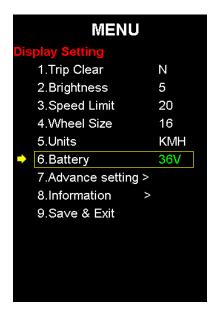

#### **10.6: Battery**

The battery voltage can be set to 24V, 36V or 48V. This parameter need to be consistent with the actual parameter of user's e-bike.

Address: NO.35 PuZhou Road, PuKou District, Nanjing City, China