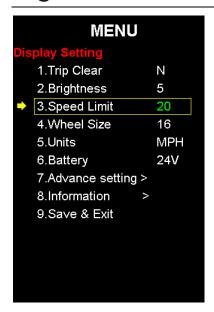

#### 10.3: Speed Limit

The max speed is 99.9 km/h for the default, user can modify the value of max speed, when the riding speed exceeds the set value, the controller will limit the speed to set value, in order to ensure the safety of rider.

\*\* The max speed value range from 20 km/h to 99.9 km/h. When set max speed 99.9 km/h, there is no limit for riding speed.

Address: NO.35 PuZhou Road, PuKou District, Nanjing City, China

Tel: 025-89618445 Fax: 025 - 58849541