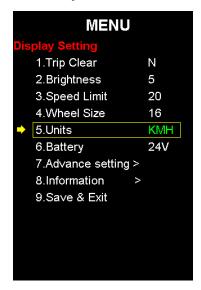

#### 10.5: Units: **KM/H & MPH**

Select MPH or KMH for the speed and mileage, display will be the currently selected units display.

#### **10.6: Battery**

The battery voltage can be set to 24V, 36V or 48V. This parameter need to be consistent with the actual parameter of user's e-bike.

Address: NO.35 PuZhou Road, PuKou District, Nanjing City, China