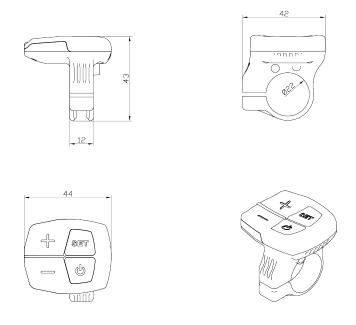

## **BUTTON DEFINITION**

C800 has four buttons including **ON/OFF**, **SET**, **UP** and **DOWN**. "ON/OFF" names to "**SET**"; "UP" names to "+" and "DOWN" names to "-".

Address: NO.35 PuZhou Road, PuKou District, Nanjing City, China