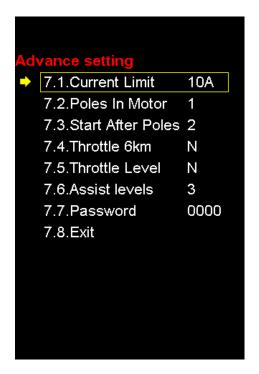

#### 10.7: Advance setting

Click **SET** to enter advance setting interface.

- (1) Current Limit: the range of this value is 3 18.
- (2) Poles In Motor: the value can be set to 1 or 6. This parameter need to be consistent with the actual parameter of motor.
- (3) Start After Poles: the range of this value is 2 16.
- (4) Throttle 6KM: select Y and turn the throttle, enter 6KM mode, select N means the mode of throttle is normal.
- (5) Throttle Level: (valid when select N in the Throttle 6KM) Y means throttle with different level, N means throttle with one level.
- (6) Assist levels: it can be set to 3,5,6,9. If user select 3, the range of assist levels is 1-3.