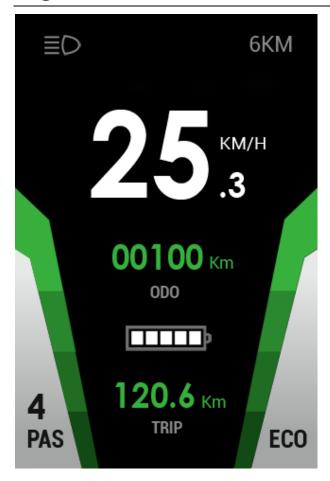

#### **NORMAL VIEW AREA**

With the display on ,the default display are riding speed, trip distance, ODO, PAS level, battery indicator as show in fig below.

Address: NO.35 PuZhou Road, PuKou District, Nanjing City, China