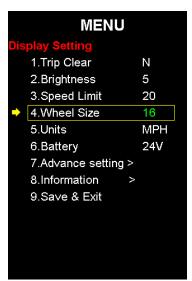

#### 10.4: Wheel Size

Select the suitable value to ensure the accuracy of display about speed and mileage.

The set value can be 16, 20, 24, 26, 700C, 28 (unit: inch)

Address: NO.35 PuZhou Road, PuKou District, Nanjing City, China