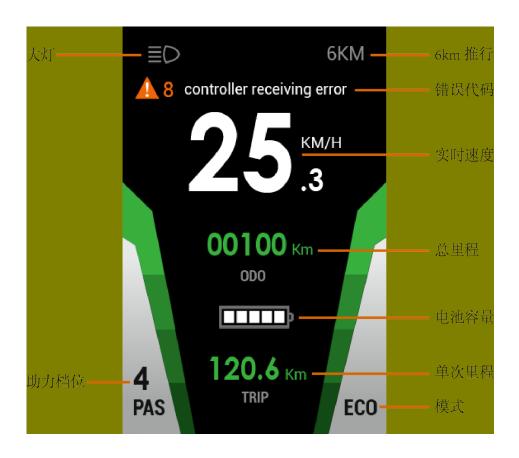

#### **FULL VIEW AREA**

#### **NORMAL VIEW AREA**

With the display on ,the default display are riding speed, trip distance, ODO, PAS level, battery indicator as show in fig below.

Address: NO.35 PuZhou Road, PuKou District, Nanjing City, China

#### 9.1 Battery residual capacity indicator

The battery frame have five segments, each segment represent 20% battery capacity. When the battery capacity is full, the five battery segments are all light. In low battery, the outside edge of the battery frame will flash. It indicates that the battery is severely low and needs to be recharged immediately.

\*\*See the picture for above messages in Full View Area .

Address: NO.35 PuZhou Road, PuKou District, Nanjing City, China

Tel: 025-89618445 Fax: 025 - 58849541