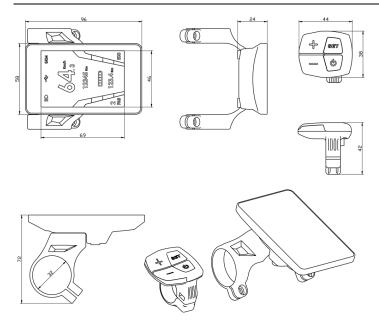

introduction will also help you solve possible confusion and malfunction.

**OUTLOOK AND SIZE** 

MATERIAL AND COLOR

C800 products are made of black metal material and the bracket is made

of nylon material. Under the temperature of -20 to 60°C, the shell

material can ensure normal usage and good mechanical performance of

the products.

Dimension figure (unit: mm)

Address: NO.35 PuZhou Road, PuKou District, Nanjing City, China

Tel: 025-89618445 Fax: 025 - 58849541

## **BUTTON DEFINITION**

C800 has four buttons including **ON/OFF**, **SET**, **UP** and **DOWN**. "ON/OFF" names to "**SET**"; "UP" names to "+" and "DOWN" names to "-".

Address: NO.35 PuZhou Road, PuKou District, Nanjing City, China