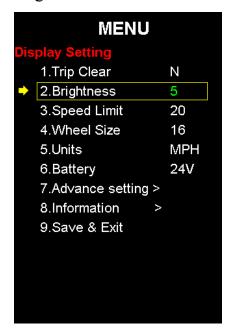

#### 10.2: Brightness

Click "+", "-" to change the level, 1 means the darkest, 5 means the brightest.